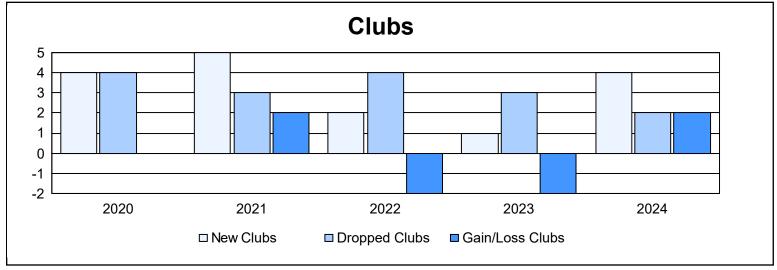

District B 1 As of June 2024 Cumulative

| Year      | New<br>Clubs | Dropped<br>Clubs | Gain/<br>Loss<br>Clubs | New<br>Members | Charter<br>Members | Reinstate<br>Members | Transfer<br>Members | Total<br>Member<br>Added | Total<br>Members<br>Dropped | Gain/<br>Loss<br>Members |
|-----------|--------------|------------------|------------------------|----------------|--------------------|----------------------|---------------------|--------------------------|-----------------------------|--------------------------|
| 2019-2020 | 4            | 4                | 0                      | 77             | 93                 | 56                   | 12                  | 238                      | 298                         | -60                      |
| 2020-2021 | 5            | 3                | 2                      | 107            | 116                | 24                   | 10                  | 257                      | 279                         | -22                      |
| 2021-2022 | 2            | 4                | -2                     | 157            | 82                 | 23                   | 8                   | 270                      | 213                         | 57                       |
| 2022-2023 | 1            | 3                | -2                     | 98             | 23                 | 3                    | 3                   | 127                      | 204                         | -77                      |
| 2023-2024 | 4            | 2                | 2                      | 90             | 99                 | 11                   | 11                  | 211                      | 202                         | 9                        |
| Average   | 3            | 3                | 0                      | 106            | 83                 | 23                   | 9                   | 221                      | 239                         | -19                      |